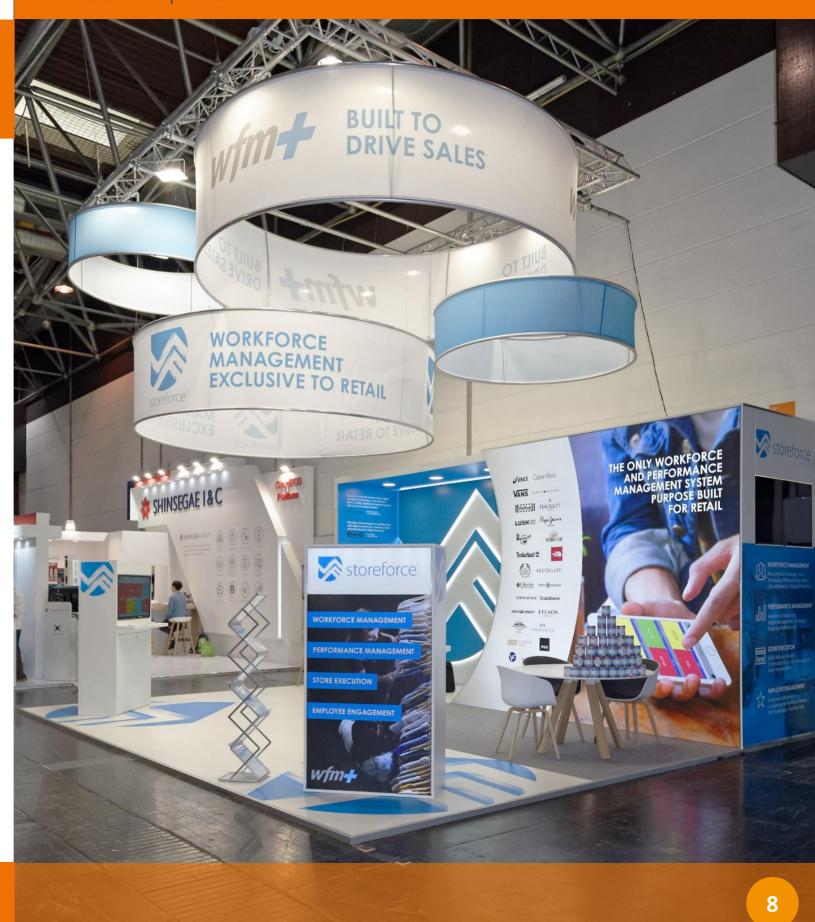

## **STOREFORCE**

EuroShop 2020

#### Summary

- Laminate and carpet flooring
- Full wall graphics
- Storeroom
- 3D LED edge logo
- Feature curved front wall with lightbox
- 2x freestanding lightboxes with graphics
- Meeting tables & chairs
- Bar counter with stools
- 4x suspended circular banners
- Spotlighting from ceiling and rigging lighting
- Electrical hardware

Area 42m²

Guide Price £23,000 - £26,000