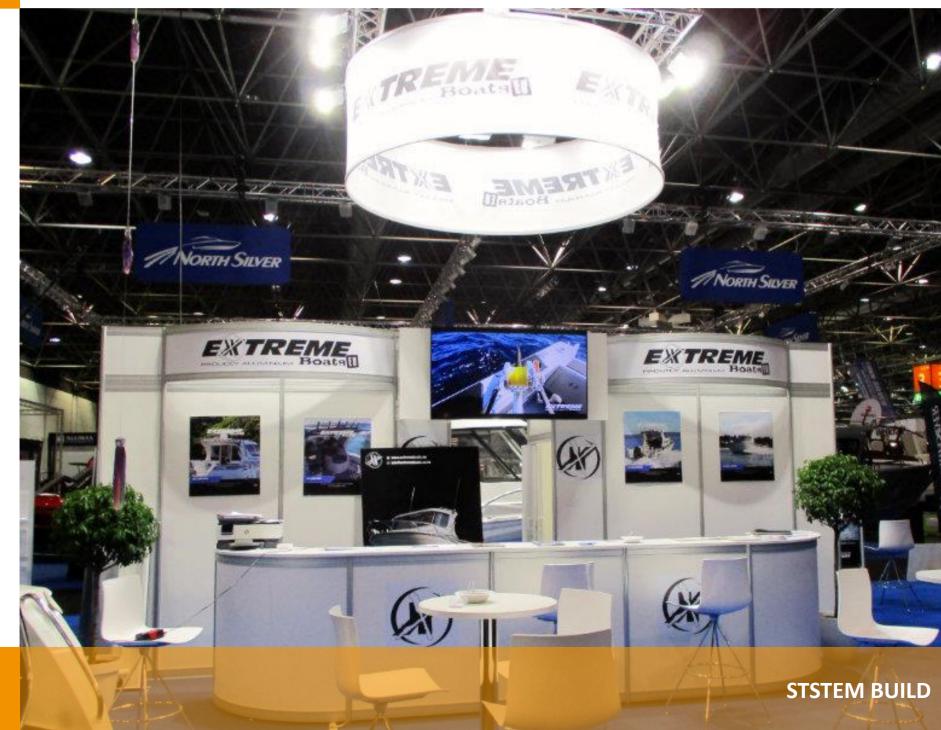

## **EXTREME BOATS**

boot 2020

#### Summary

- Carpet flooring
- Three large open areas for boats
- System walling in middle area
- Curved system facia logos
- Storeroom with fridge & coffee machine
- Long system bar counter
- Tall meeting tables and chairs
- Graphic printed posters
- Floral decoration
- Large wall mounted screen
- Suspended circular banner
- Spotlights and rigging lighting
- Electrical hardware

Area

 $170m^{2}$ 

(63m² usable)

**Guide Price** 

£15,000 - £17,000