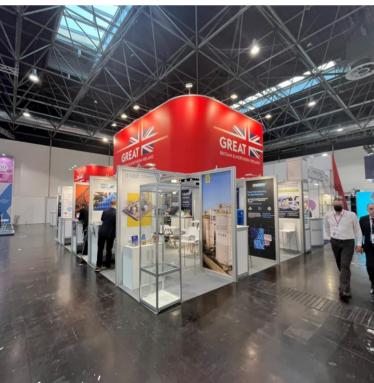

## **UK Pavilion**

Eisenwarenmesse 2022

#### Summary

- Grey carpet laid to hall floor
- Overhead UK branding
- Maxima system walling construction with overhead lighting
- Flush overlay to walls

- Lockable counter, waste container table and chairs to each company
- Partition walls between stands
- Optional vinyl or fabric graphics for each company

Area 96m²

Guide Price £18,000-£20,000

22