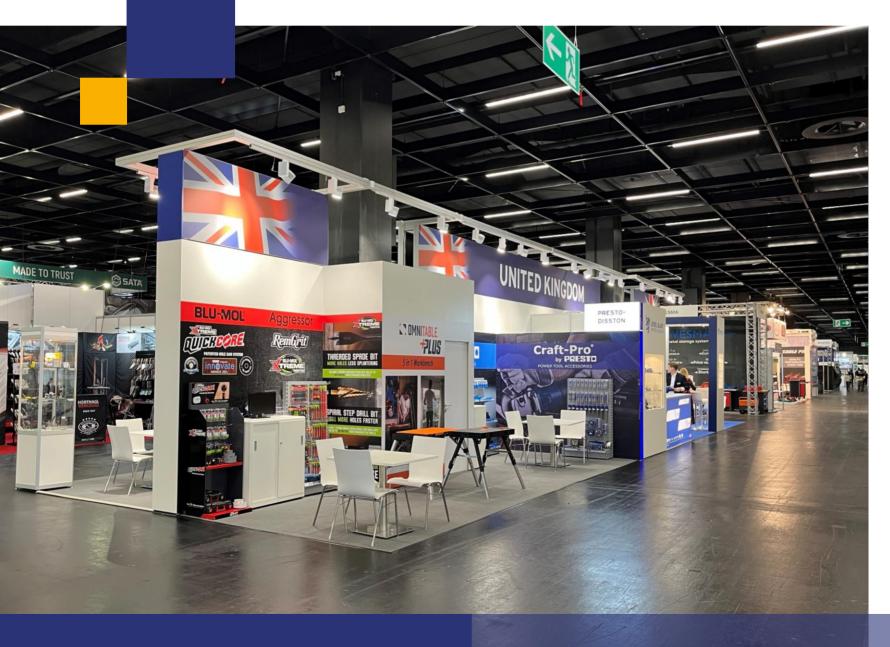

## **UK Pavilion**

Eisenwarenmesse 2022

#### Summary

- Grey carpet laid to hall floor
- Overhead UK branding
- Maxima system walling construction with overhead lighting
- Flush overlay to walls

- Lockable counter, waste container table and chairs to each company
- Partition walls between stands
- Optional vinyl or fabric graphics for each company

Area 96m²

Guide Price £18,000-£20,000

22