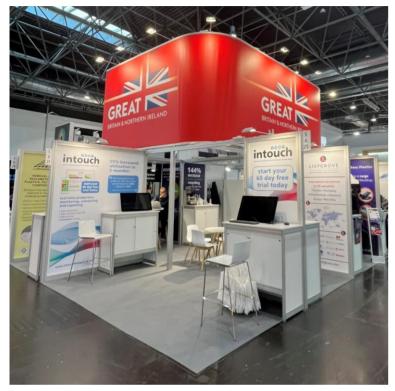

## **UK Pavilion**

Eisenwarenmesse 2022

#### Summary

- Grey carpet laid to hall floor
- Overhead UK branding
- Maxima system walling construction with overhead lighting
- Flush overlay to walls

- Lockable counter, waste container table and chairs to each company
- Partition walls between stands
- Optional vinyl or fabric graphics for each company

Area 96m²

Guide Price £18,000-£20,000

22