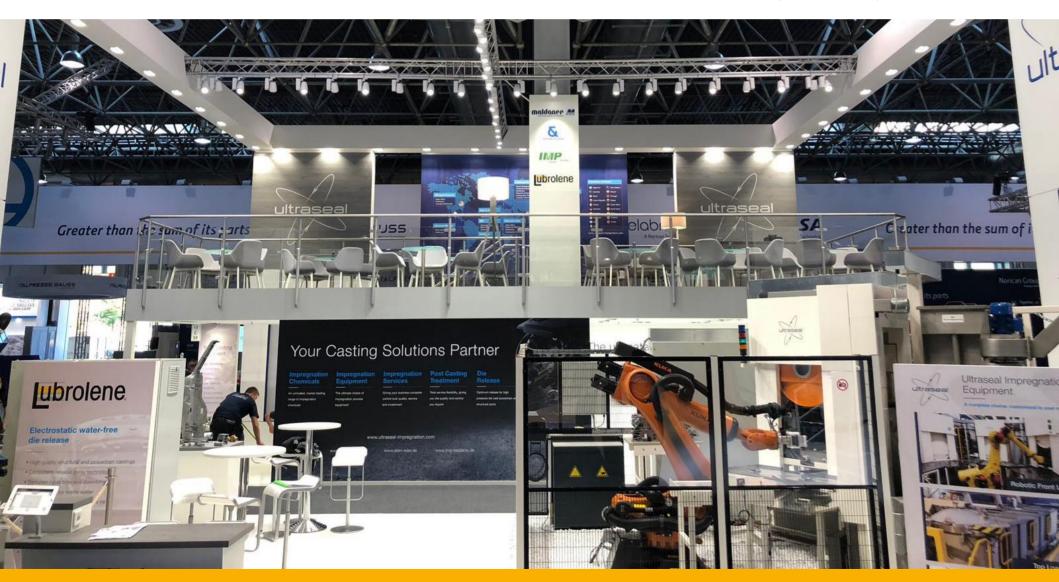

#### **ULTRASEAL**

**GMTN 2019** 

#### **Summary**

- Raised flooring on ground floor with carpet, gloss white laminate, and stone effect laminate flooring
- 2<sup>nd</sup> floor construction with wooden staircase and railings, and glass balustrades
- · Overhead frame with built-in lighting
- Four feature frame towers semi transparent textile print and gravel base
- Storeroom and kitchen with sink, dishwasher, fridge, and kettle.

- iPad stands, product display units
- Reception and information counters
- Upper lounge with glass top tables
- Bar tables and bar stools
- Filter coffee machine on 2<sup>nd</sup> floor
- Suspended rigging truss with lighting
- iPads and 55" wall-mounted monitors
- Hanging lamps to reception area
- Electrical hardware and water supply connection
- Graphic printing and Logo cut-outs

Area 156m² Multi-level

Guide Price £95,000 - £125,000