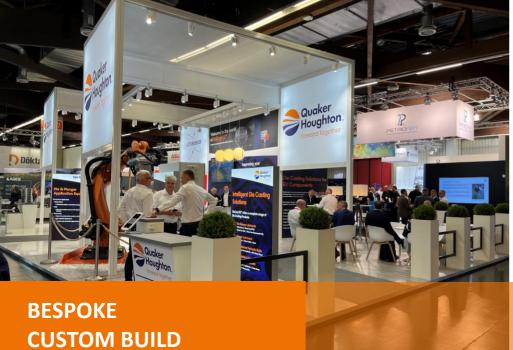

## **Quaker Houghton**

Eurogus 2022

Area 150m²

Guide Price £45,000

#### Summary

- Raised flooring
- Machinery display area
- Floral decoration
- Information counter
- LED Fabric light box graphics
- Open plan meeting area

- Laminate, vinyl and carpet flooring
- Raised graphic displays
- USB ports
- Custom built product display plinths
- TV screen
- Storage room