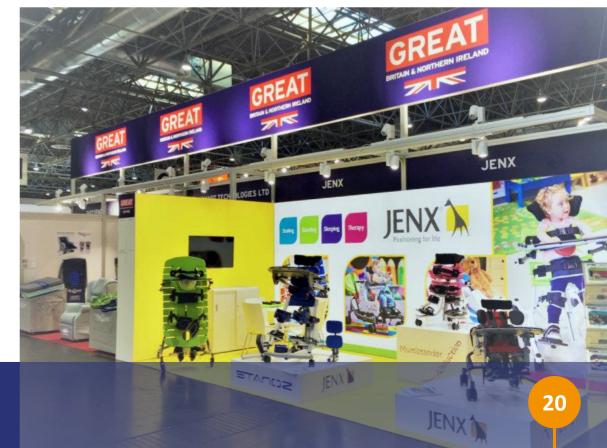

hibitor).
- An Exhibitor Manual for each group exhibitor will be created and sent out to them directly them.
- The overall design and included package items are agreed with you, the Pavilion organiser, and usually consist of: carpet, system walling, table & chairs, cupboard, nameboard with option for their company logo, lighting,
  - electrics, facia/hanging banner above full pavilion area with group co-ordinator's logo/graphics
- The group exhibitors also have the option to upgrade to a custom build stand (overlay / bespoke). Upgrades to a custom build will be charged directly to the group exhibitor.

Please note, the preparation and lead time for a Pavilion Build is much longer than individual stand builds. Discussions would need to start 6-9 months in advance of the show at a minimum.



## **British Plastics Federation**

K 2022









#### Summary

- 2 area blocks
- Maxima system
- Storage cabin
- 2.5m graphic for each company
- Refrigerator
- Grey Carpet
- Storage shelving and coat racks
- Custom made locker construction connected to maxima partition wall
- Chairs, tables and stools
- Bar counter including lockable shelf
- Fabric banner

Area 137m<sup>2</sup>

Guide Price £32,300 - £34,000

PAVILION BUILD 21

## **UK Pavilion**

Eisenwarenmesse 2022

#### Summary

- Grey carpet laid to hall floor
- Overhead UK branding
- Maxima system walling construction with overhead lighting
- Flush overlay to walls

- Lockable counter, waste container table and chairs to each company
- Partition walls between stands
- Optional vinyl or fabric graphics for each company

Area 96m²