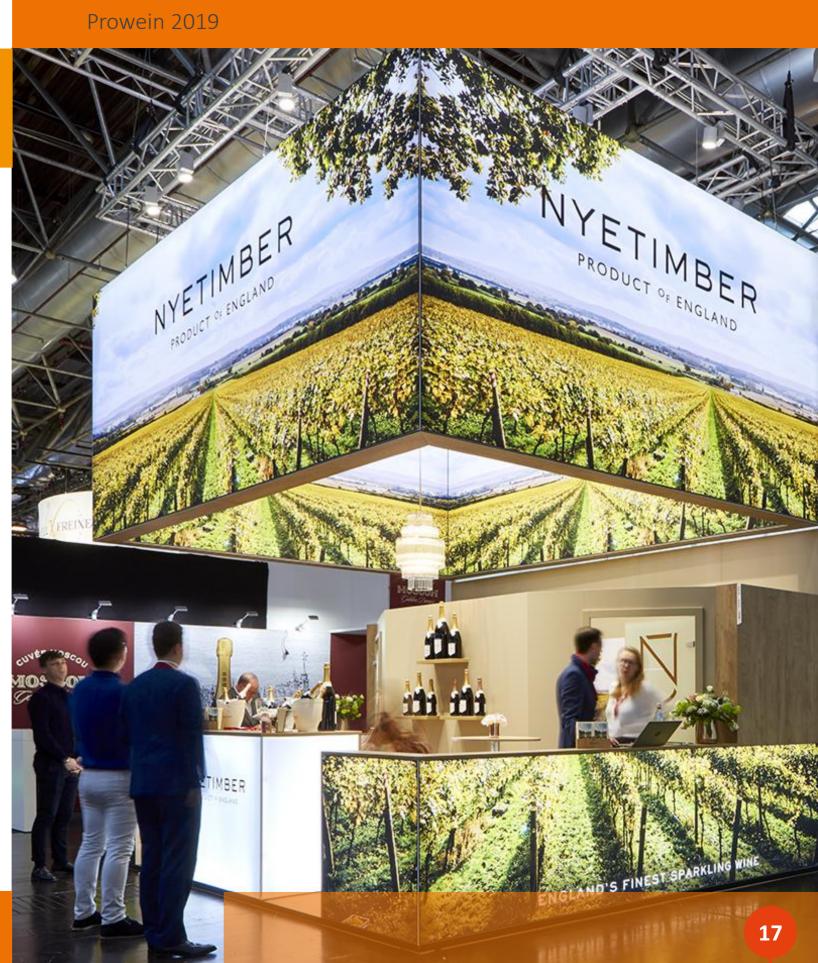

#### **NYETIMBER**

#### Summary

- Raised platform with oak laminate flooring
- Oak laminate back wall
- Storeroom with fridge
- Private meeting room
- Frosted glass windows
- Low level walling with backlit graphics
- Backlit reception counter with built in bottle cooler
- Meeting table with oak chairs and oak bar stools
- Oak shelving
- Electrical hardware, inc. USB sockets
- Bespoke overhead rigging cube with double sided backlit graphics
- Chandelier & spot lighting

Area 20m²

Guide Price £38,000 - £41,000

LUXURY BESPOKE CUSTOM BUILD