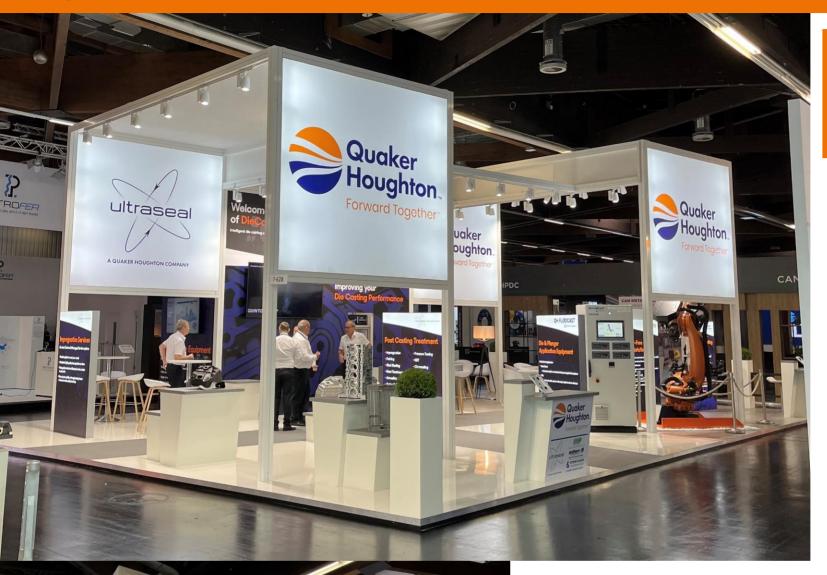

## **Quaker Houghton**

Eurogus 2022

Area 150m²

Guide Price £45,000

#### Summary

- Raised flooring
- Machinery display area
- Floral decoration
- Information counter
- LED Fabric light box graphics
- Open plan meeting area

- Laminate, vinyl and carpet flooring
- Raised graphic displays
- USB ports
- Custom built product display plinths
- TV screen
- Storage room