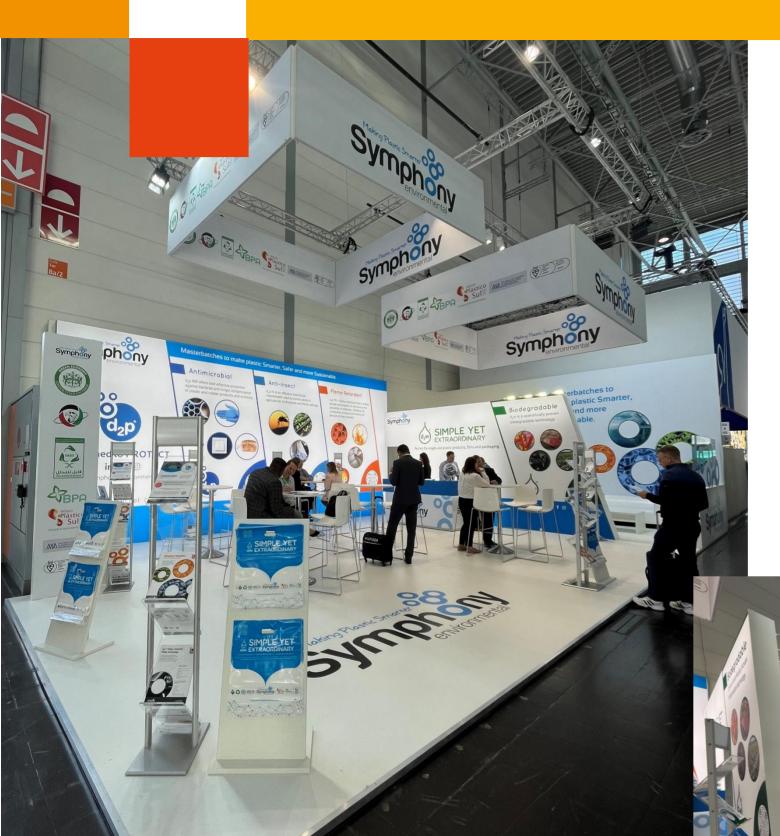

## **Symphony**

K 2022

#### Summary

- Raised laminate flooring
- Back-lit fabric graphics
- Suspended graphics
- Semi-private informal meeting area
- Custom made reception desk with built in sockets
- Bar stools and tables
- Literature holders
- Kitchen area with storage, sink, water connection and coffee machine

Area 92m<sup>2</sup>

Symphony

Guide Price £43,000-£47,000

BESPOKE CUSTOM BUILD