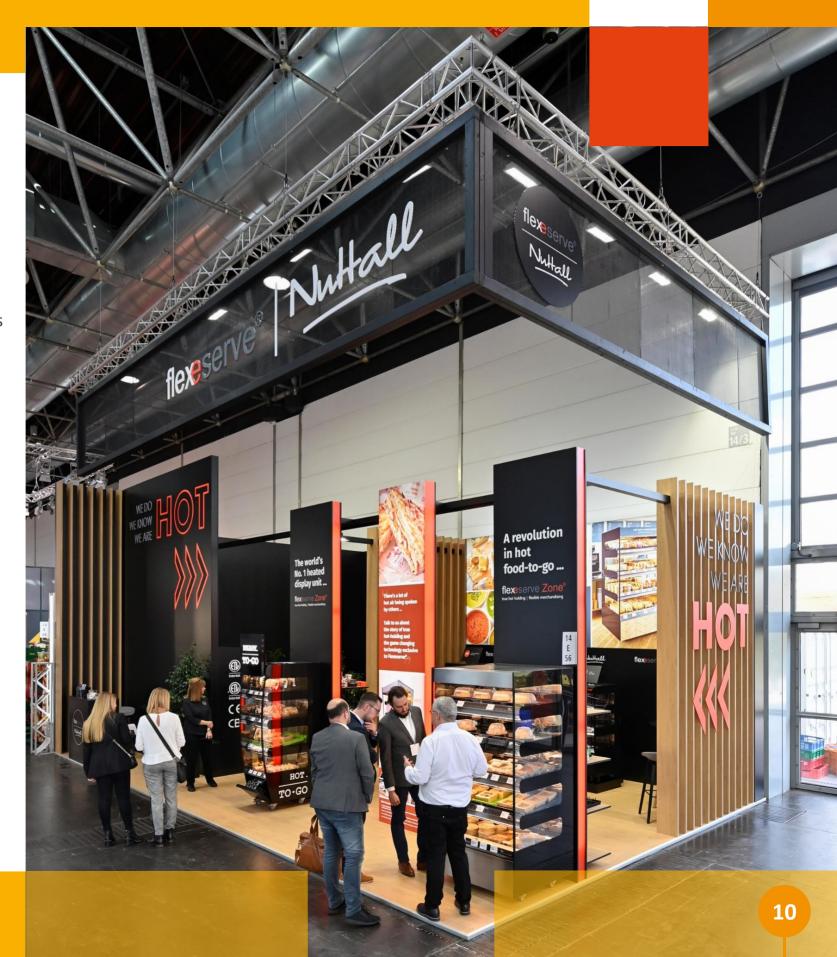

## **Alan Nuttall**

EuroShop 2020

#### Summary

- Raised laminate flooring
- Tall walling with graphics
- Slatted wooden walling
- 3D LED edge lettering
- LED edge partition walls
- Feature wall lightboxes
- Kitchen area
- Meeting area with sofas and decorative planting
- Suspended banner with translucent fabric print
- Electrical hardware & water connections
- Spotlights mounted to rigging

Area 63m<sup>2</sup>

Guide Price £34,500 - £37,000