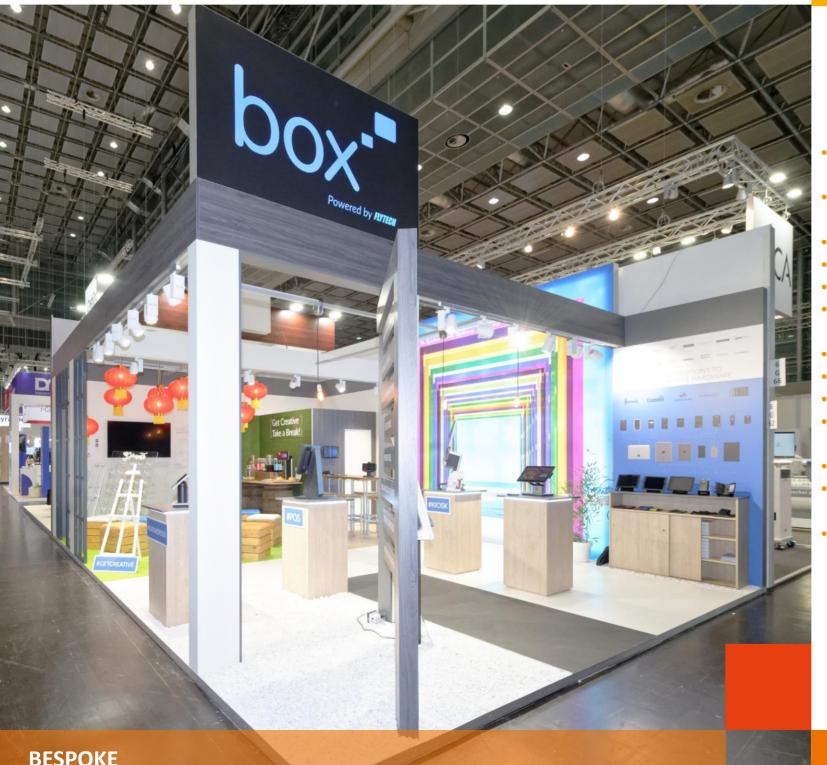

## BOX EuroShop 2020

#### Summary

- Raised laminate and carpet flooring
- Facia with logo & wooden frame structure
- Feature wall lightbox
- Full wall graphics
- Custom display plinths
- Open plan meeting area with bench & bar stools
- Storeroom
- Large fridge
- Hanging lantern lighting
- Spot lighting mounted to facia frame
- Wall-mounted screen
- Custom built sign post feature
- Electrical hardware

Area 51m<sup>2</sup>

**Guide Price** 

£23,500 - £26,000

BESPOKE CUSTOM BUILD