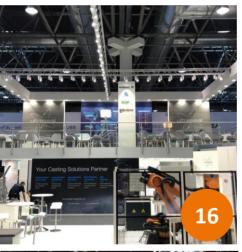

#### **PORKKA**

EuroShop 2020

#### Summary

- Laminate flooring
- Tall walling with full wall graphic
- Suspended circular banner
- Custom built central tower frame
- 2x meeting areas with meeting tables and lounge furniture
- 2x Storerooms

- Fridge & kettle
- L-shape information counter
- Glass partitions
- Hospitality area & Coffee Machine
- Wall-mounted screens
- Floral decoration
- Spotlights mounted to rigging
- Electrical hardware

Area

105m<sup>2</sup>

**Guide Price** 

£36,000 - £39,000