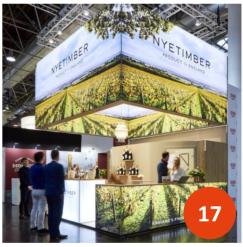

#### **NYETIMBER**

#### Summary

- Raised platform with oak laminate flooring
- Oak laminate back wall
- Storeroom with fridge
- Private meeting room
- Frosted glass windows
- Low level walling with backlit graphics
- Backlit reception counter with built in bottle cooler
- Meeting table with oak chairs and oak bar stools
- Oak shelving
- Electrical hardware, inc. USB sockets
- Bespoke overhead rigging cube with double sided backlit graphics
- Chandelier & spot lighting

Area 20m²

Guide Price £38,000 - £41,000

LUXURY BESPOKE CUSTOM BUILD