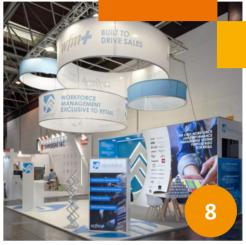

## **IWMA**

Wire China 2020

#### Summary

- Raised laminate flooring
- Glass partitions
- Information counter
- Wall-mounted screen
- Computer & printer
- Lounge seating
- Fridge & Coffee Machine
- Storeroom
- Full wall graphics
- Arm-mounted spot lighting
- Electrical hardware

Area

36m<sup>2</sup>

**Guide Price** 

£16,500 - £19,000