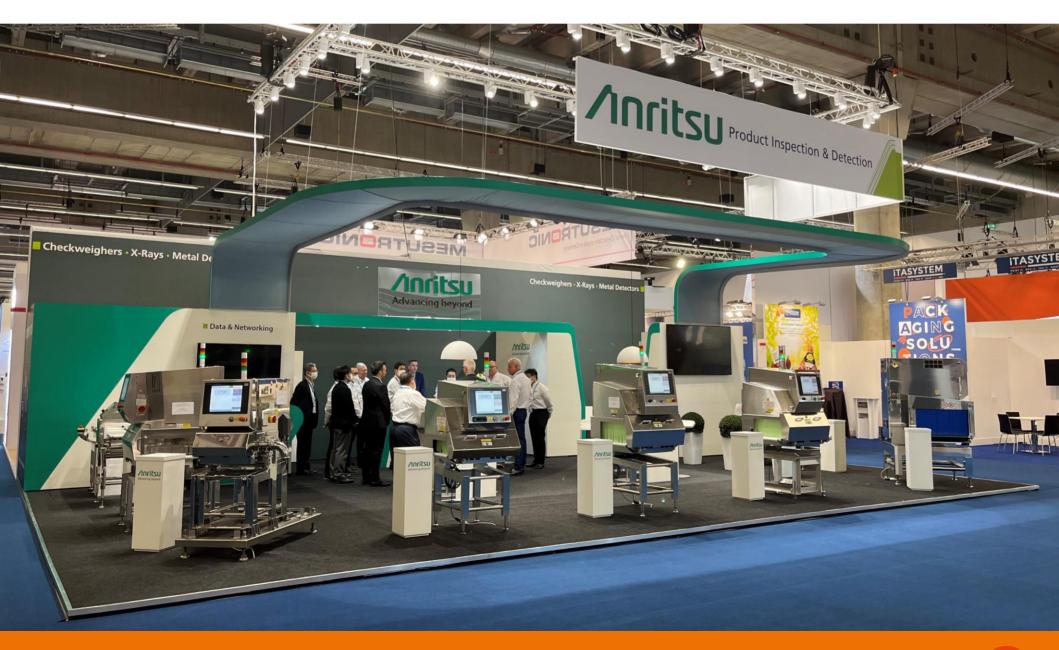

## **ANRITSU**

IFFA 2022

#### **Summary**

- Podium flooring
- Spotlights to highlight machinery
- Store room with fridge, sink, shelving
- High meeting tables with hanging lamp features

- Overhead fabric construction
- Rounded Information counter
- Plinth display tables
- Private meeting space
- TV screens for demonstrations
- Hanging banner

Area 112m<sup>2</sup>

Guide Price

£31,000 - £35,000