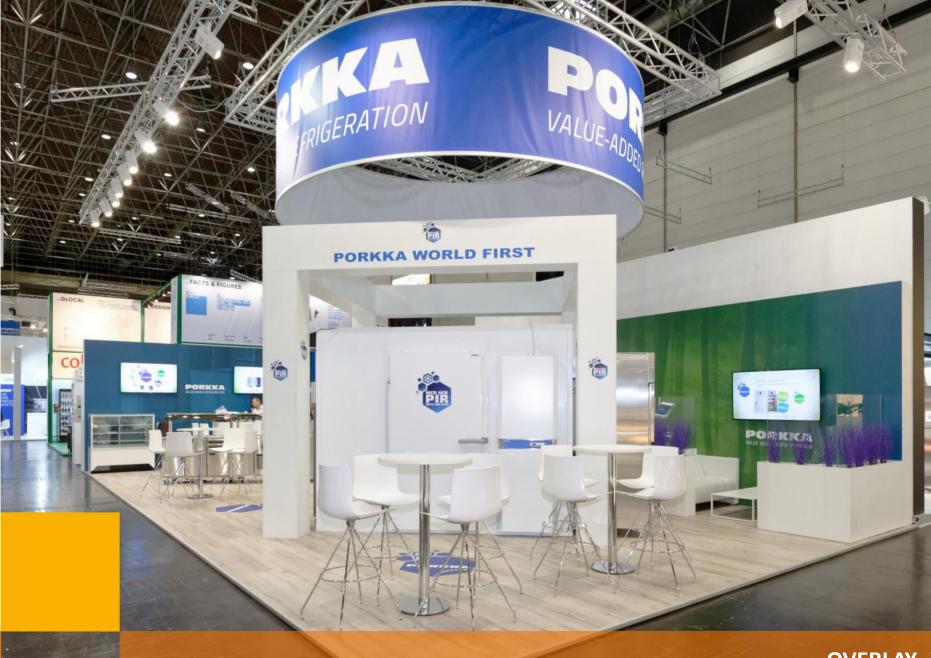

#### **PORKKA**

EuroShop 2020

#### Summary

- Laminate flooring
- Tall walling with full wall graphic
- Suspended circular banner
- Custom built central tower frame
- 2x meeting areas with meeting tables and lounge furniture
- 2x Storerooms

- Fridge & kettle
- L-shape information counter
- Glass partitions
- Hospitality area & Coffee Machine
- Wall-mounted screens
- Floral decoration
- Spotlights mounted to rigging
- Electrical hardware

Area

105m<sup>2</sup>

**Guide Price** 

£36,000 - £39,000