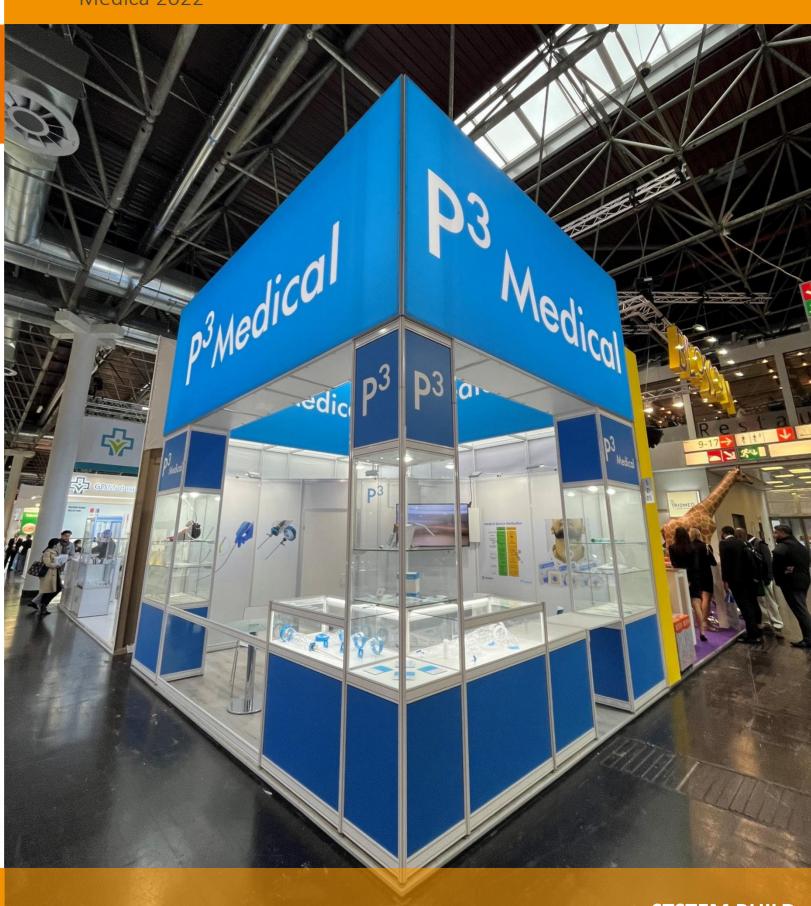

## P3 MEDICAL

Medica 2022

#### Summary

- Laminate flooring
- System walling with system display units
- Large box facia with integrated lighting
- Storeroom & fridge
- Glass Meeting table and blue backed chairs
- Printed logo graphics and graphic printed posters
- LED lighting to the showcases
- Arm mounted lighting
- Electrical hardware

Area 20m²

Guide Price £13,000 - £15,000