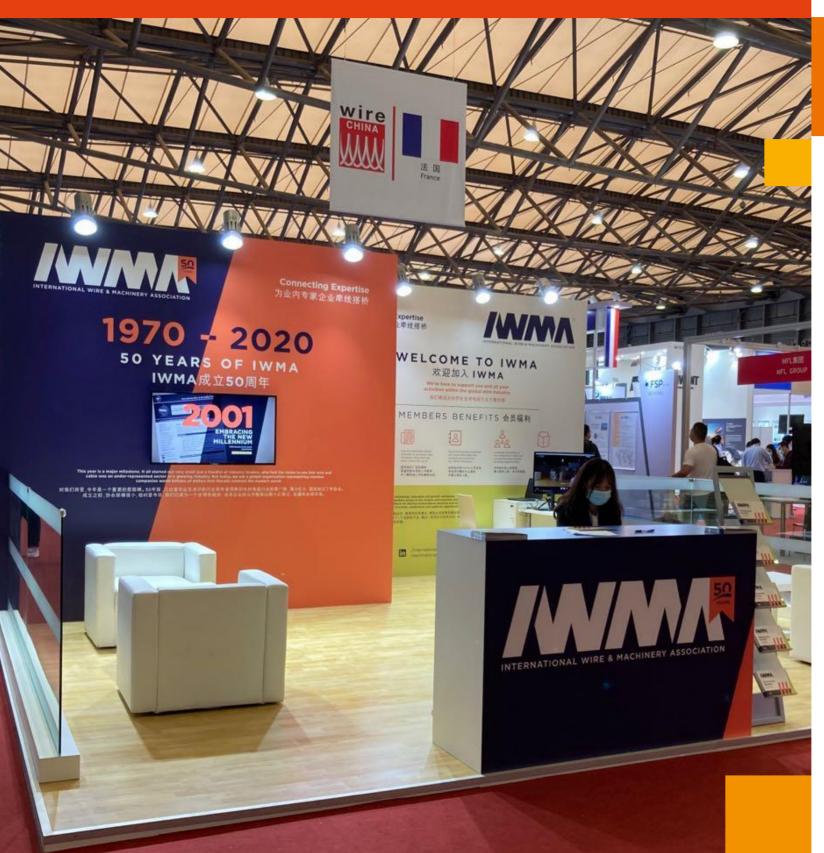

## **IWMA**

Wire China 2020

#### Summary

- Raised laminate flooring
- Glass partitions
- Information counter
- Wall-mounted screen
- Computer & printer
- Lounge seating
- Fridge & Coffee Machine
- Storeroom
- Full wall graphics
- Arm-mounted spot lighting
- Electrical hardware

Area

36m<sup>2</sup>

**Guide Price** 

£16,500 - £19,000