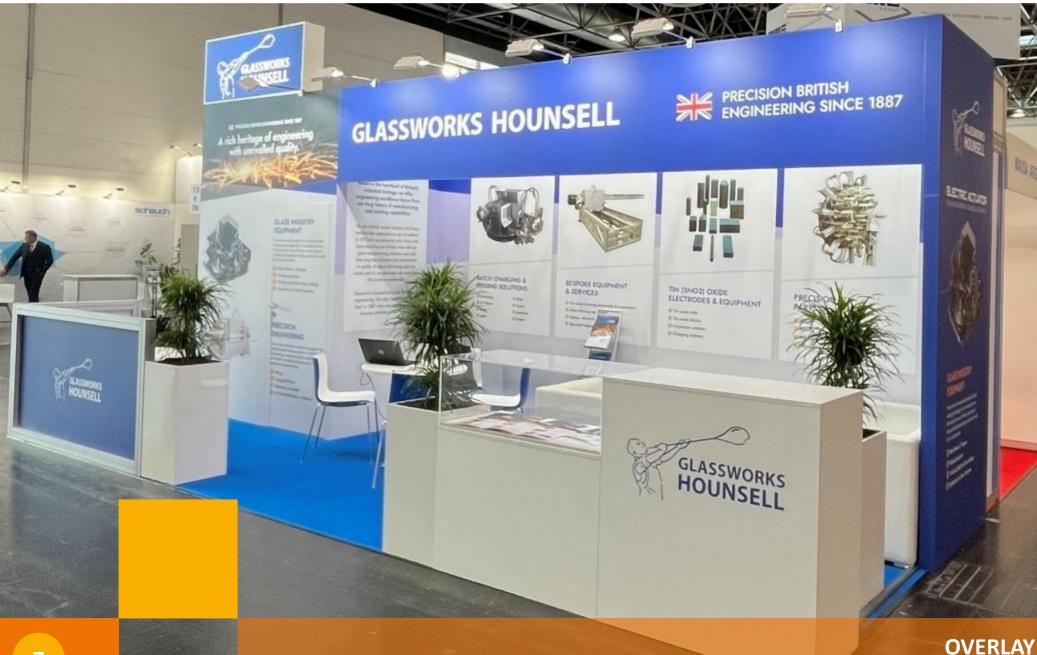

## **Parkinson-Spencer Refractories**

Glasstec 2022

#### Summary

- Semi-private meeting room
- Custom made display plinths
- Raised flooring
- Kitchen equipped with sink, coffee machine and fridge
- Reception counter
- String curtain

Area 56m²

Guide Price £18,000-£20,000