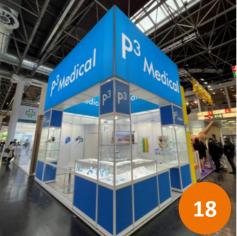

## P3 MEDICAL

Medica 2022

#### Summary

- Laminate flooring
- System walling with system display units
- Large box facia with integrated lighting
- Storeroom & fridge
- Glass Meeting table and blue backed chairs
- Printed logo graphics and graphic printed posters
- LED lighting to the showcases
- Arm mounted lighting
- Electrical hardware

Area 20m²

Guide Price £13,000 - £15,000